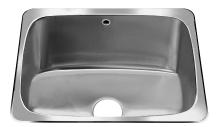

# STAINLESS STEEL KITCHEN SINK 25 5/8"

### □ Drop-in Series

- · 20 Gauge Stainless Steel
- 18-8 Chrome Nickel content
- · Single bowl sink
- · Installation hardware, template and instructions included
- · Includes overflow on back wall of bowl
- · Waste fitting not included, must be ordered separately
- · 27" cabinet required