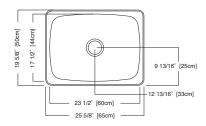

#### **Nominal Dimensions:**

25 5/8" x 19 5/8" x 12"

#### **Bowl Size:**

23 1/2" wide 17 1/2" front to back 12" deep